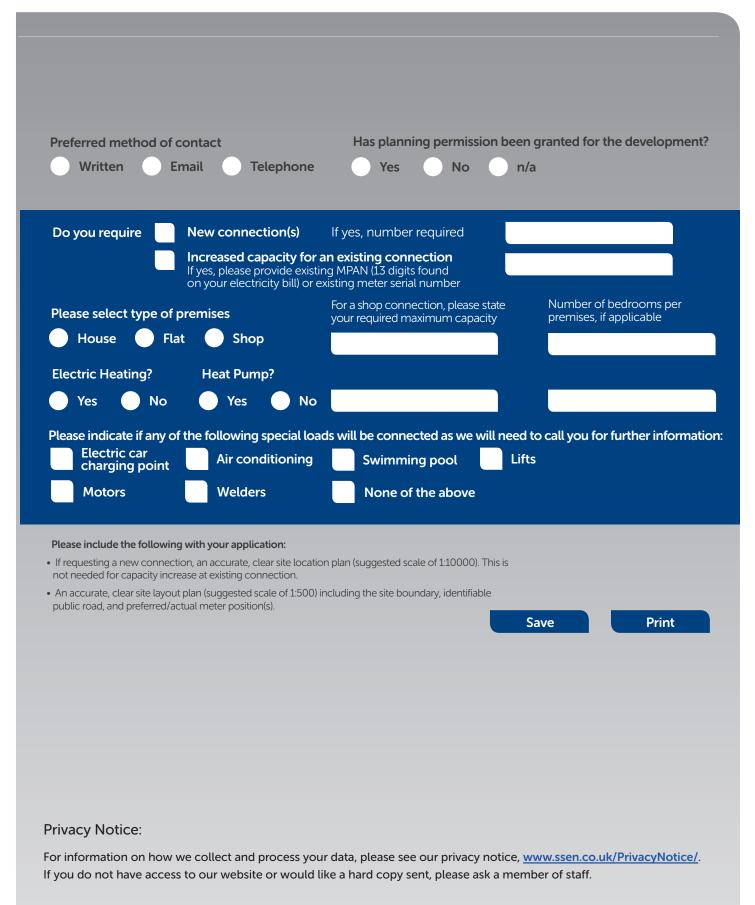

## Application for new connections or load increases to serve up to 4 residential or small business premises

| Applicant conta                                                                     | ct name                                        |                                                                 |
|-------------------------------------------------------------------------------------|------------------------------------------------|-----------------------------------------------------------------|
| Company name                                                                        |                                                | Need some help?                                                 |
| Address                                                                             |                                                | 🔕 0800 048 3516                                                 |
| Address                                                                             |                                                | ssen.co.uk/connections                                          |
| Telephone                                                                           | Postcode                                       | Please save and email your completed application with           |
| Email                                                                               |                                                | supporting documents to<br>connections@ssen.co.uk.              |
| Address                                                                             |                                                |                                                                 |
|                                                                                     |                                                | Alternatively, you can print<br>your application and post it to |
| Postcode                                                                            |                                                | us at Scottish and Southern                                     |
|                                                                                     |                                                | Electricity Networks                                            |
| Ordnance Survey                                                                     | /<br>ined using gridreferencefinder.com        | Connections and Engineering                                     |
| Site contact                                                                        | Telephone                                      | 4 Penner Road<br>Havant                                         |
| Email                                                                               |                                                | PO9 1QH                                                         |
|                                                                                     | preferred date for connection                  |                                                                 |
|                                                                                     | e a letter of authority from the landowner, au | Ithorising you to make this application.                        |
| Will you, the applicant, be responsible for accepting and paying for the quotation? |                                                |                                                                 |
| Yes                                                                                 | No                                             |                                                                 |
| If no, please com                                                                   | plete the following                            |                                                                 |
| Contact name                                                                        |                                                | Address                                                         |
| Company name                                                                        |                                                |                                                                 |
| Registered<br>number                                                                |                                                | Postcode                                                        |
| <b>Telephone</b><br>(land-line)                                                     |                                                | Email                                                           |
| Mobile                                                                              |                                                |                                                                 |
|                                                                                     |                                                |                                                                 |